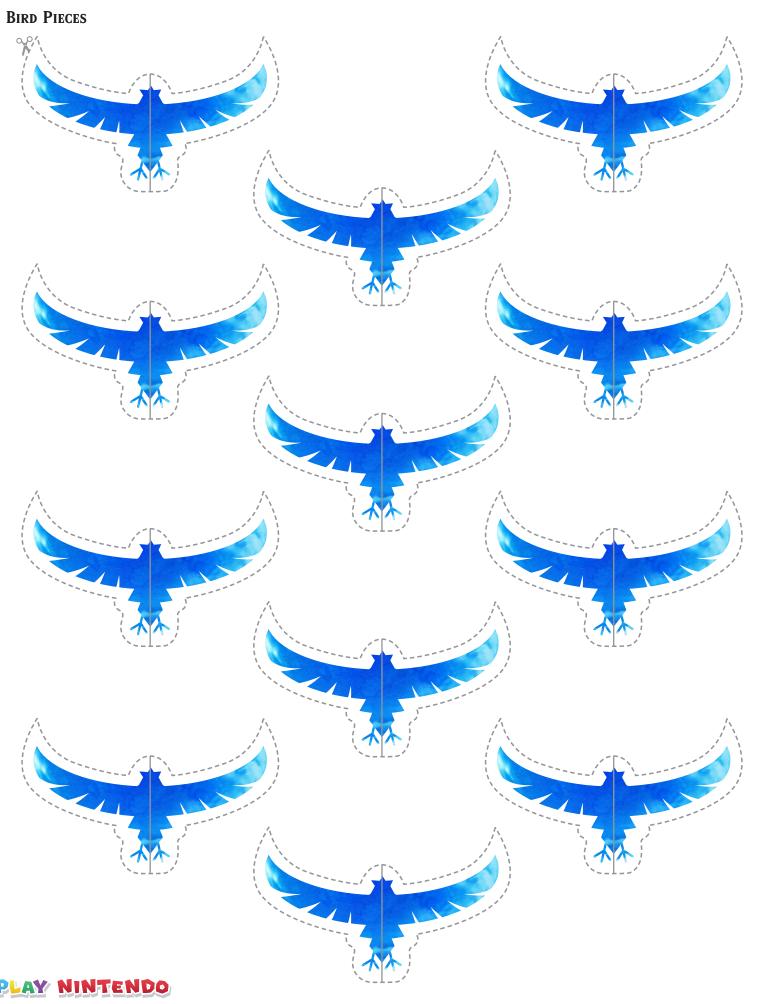

- **5.** Repeat step 4 with **Loftwing Pieces**.
- **6.** Repeat step 4 with Top Pieces BUT don't glue or tape the bottom half of each piece yet. Tape the tops of all strings to the inside and then glue or tape all the pieces together. Tip: The mobile will hang better if the strings are placed far apart.
- 7. Hang your Loftwing mobile somewhere safe—with a grown up's permission, of course!