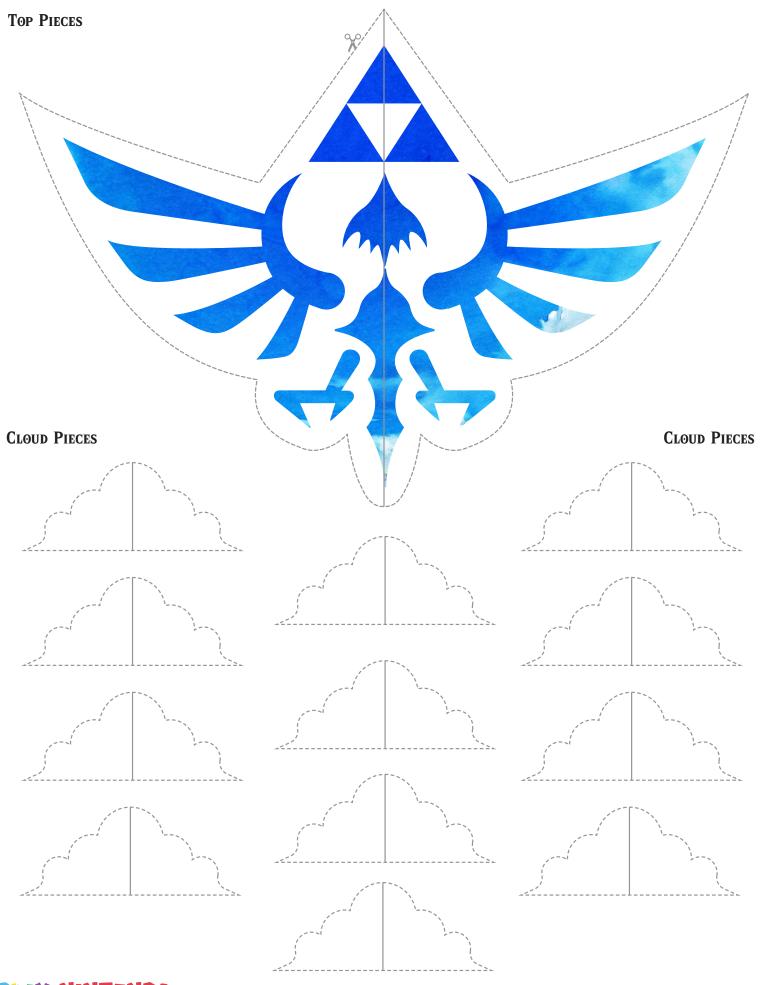

## INSTRUCTIONS:

- **1.** Cut out all pieces along the dotted lines.
- **2.** Glue or tape a piece of string to the blank side of Link Piece—Front then glue or tape the blank side of Link Piece—Back so the string is sandwiched between the pieces.
- 3. Repeat step 2 with Zelda Piece—Front and Zelda Piece—Back.
- 4. Fold Cloud Pieces inward along the solid lines (so artwork is on inside).
  - a. Glue or tape to attach two (2) of the three (3) pieces together.
  - b. Glue or tape a string to the inside.
  - c. Glue or tape the final piece.

- **5.** Repeat step 4 with **Loftwing Pieces**.
- **6.** Repeat step 4 with Top Pieces BUT don't glue or tape the bottom half of each piece yet. Tape the tops of all strings to the inside and then glue or tape all the pieces together. Tip: The mobile will hang better if the strings are placed far apart.
- 7. Hang your Loftwing mobile somewhere safe—with a grown up's permission, of course!