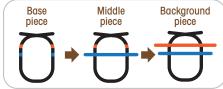

Background piece

## How to make The Legend of Zelda: Link's Awakening amiibo holder

Kids, ask a grown-up for help with the scissors!

- 1. Print out this sheet on heavy paper, such as cardstock.
- 2. Carefully cut out the background, middle, and base pieces.
- 3. Cut red, blue, and yellow slots where indicated along the solid lines.
- 4. Create a loop out of the back piece, then secure it by notching together the slots at either end.
- 5. Attach the middle piece to the base using the matching blue slots.
- 6. Attach the background piece to the base using the matching green slots.
- 7. Put your amiibo figure in the holder. Enjoy!

Middle piece

Base piece